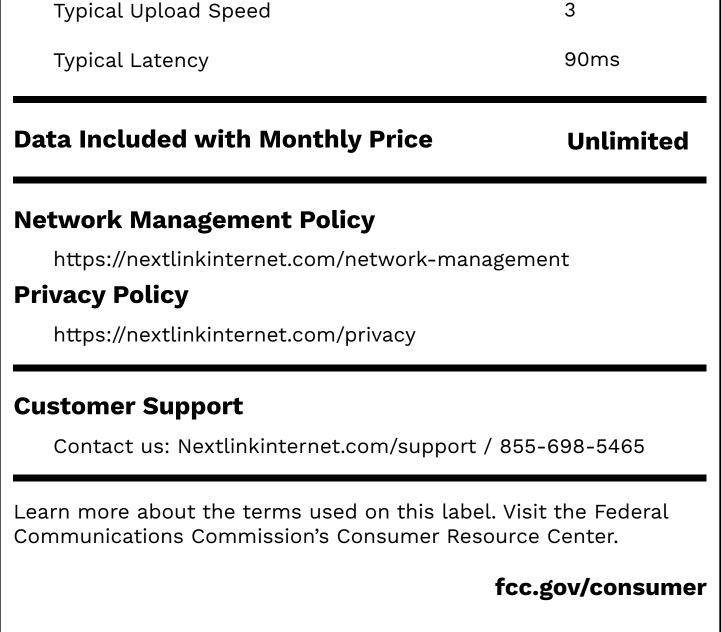

#### **Speeds Provided with Plan**

| Typical Download Speed | 500 |
|------------------------|-----|
|                        |     |

Unique Plan Identifier: