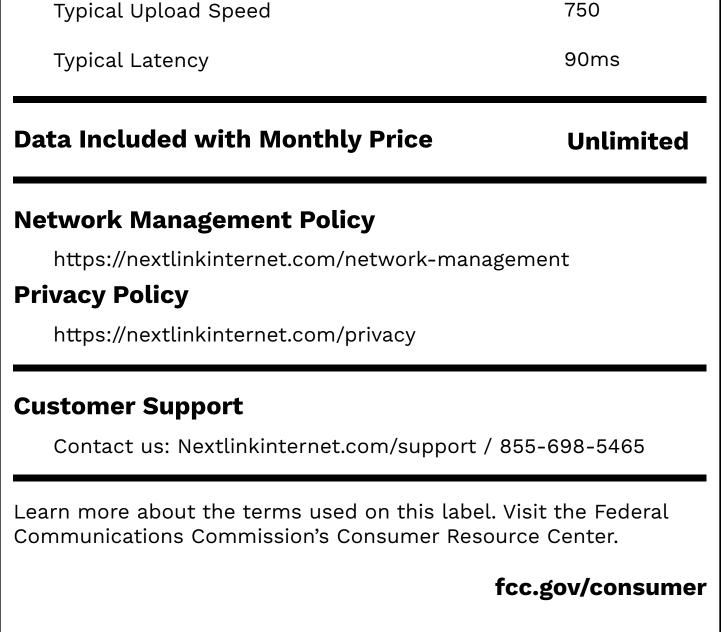

### NEXT750/750

Fixed Broadband Consumer Disclosure

## **Monthly Price**

# \$110.00

This Monthly Price is not an introductory rate.

This Monthly Price does not require a contract.

\*Price does not include discounts

#### **Additional Charges & Terms**

| Optional Wi-Fi Router Rental          | included           |
|---------------------------------------|--------------------|
| Optional Wi-Fi Extender               | \$6.00             |
| State Cost Recovery Fee               | 0.75%              |
| Regulatory Recovery Fee               | \$3.12             |
| One-time Fees at the Time of Purchase |                    |
| Account Setup Fee                     | \$15.00            |
| Installation Fee                      | \$150.00           |
| Late Payment Fee                      | \$8.00             |
| Early Termination Fee                 | \$0.00             |
| Government Taxes                      | Varies by Location |

#### **Speeds Provided with Plan**

| Typical Download Speed | 750 |
|------------------------|-----|
|                        |     |

Unique Plan Identifier: