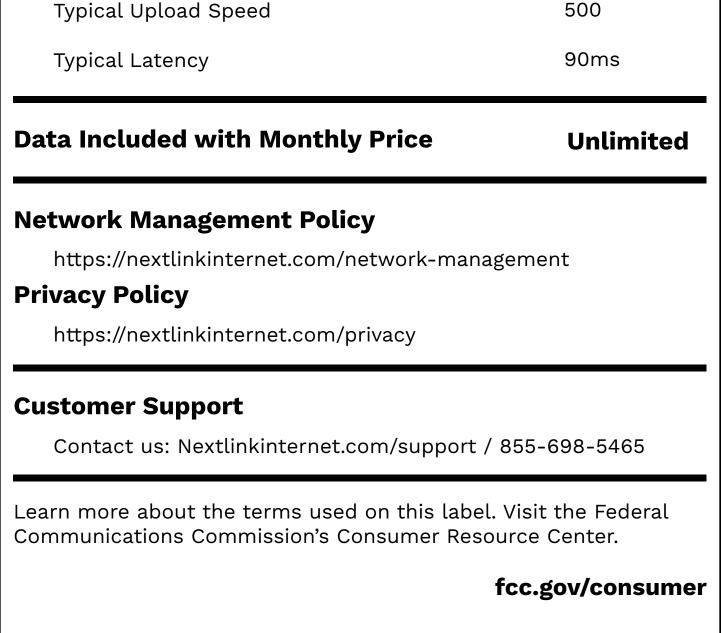

#### **Speeds Provided with Plan**

| Typical Download Speed | 500 |
|------------------------|-----|
|                        |     |

### \$69.95

ation

Unique Plan Identifier: