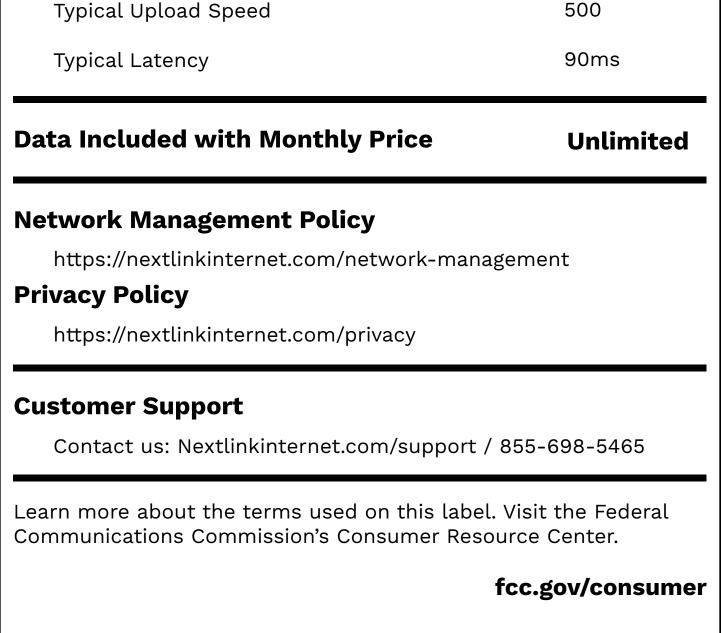

#### **Speeds Provided with Plan**

| Typical Download Speed | 500 |
|------------------------|-----|
|                        |     |

#### \$75.00

Unique Plan Identifier: