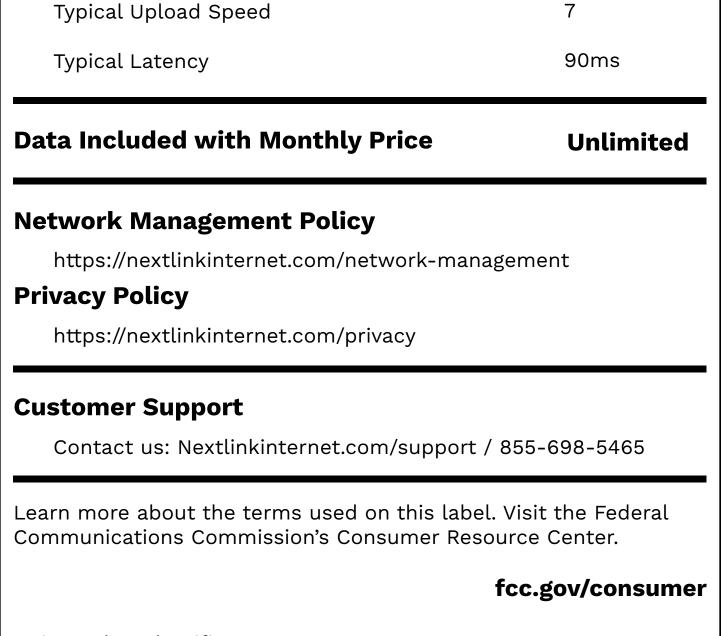

#### **Speeds Provided with Plan**

| Typical Download Speed | 500 |
|------------------------|-----|
|                        |     |

Unique Plan Identifier: