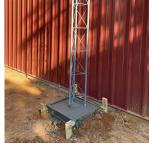

Step 2: Stand the Tower

Depending on the height and location of your tower, it will either be bracketed to the side of an existing structure, or it may stand on its own. Once the tower is stood up, we will attach the necessary equipment for you to receive wireless internet connectivity to your home or business.