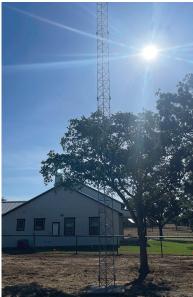

## **Nextlink Mini Towers**

Mini Towers are a great way to connect to Nextlink's Wireless Internet service when you need additional height for your antenna to have a clear line of sight to our tower.

Available heights starting at 40'

Step 2: Stand the Tower

Depending on the height and location of your tower, it will either be bracketed to the side of an existing structure, or it may stand on its own. Once the tower is stood up, we will attach the necessary equipment for you to receive wireless internet connectivity to your home or business.