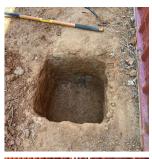

Minimally invasive concrete pad base

Bracketed and Stand Alone tower options available

Pricing starts at just \$1,999!

Financing available if you prefer to pay over time

Step 1: Build a Base

The average size of the concrete base will be 2'x2' but may vary slightly depending on the height of the tower. Once the base is built, the concrete will need to fully cure before we can come back and stand your tower.