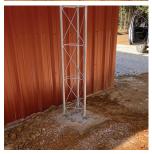

Step 2: Stand the Tower

Depending on the height and location of your tower, it will either be bracketed to the side of an existing structure, or it may stand on its own. Once the tower is stood up, we will attach the necessary equipment for you to receive wireless internet connectivity to your home or business.