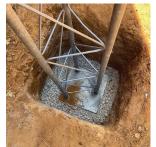

Minimally invasive concrete pad base

Bracketed and Stand Alone tower options available

Pricing starts at just \$1,999!

Financing available if you prefer to pay over time

Step 1: Build a Base

The average size of the concrete base will be 2'x2' but may vary slightly depending on the height of the tower. Once the base is built, the concrete will need to fully cure before we can come back and stand your tower.

Step 2: Stand the Tower

Depending on the height and location of your tower, it will either be bracketed to the side of an existing structure, or it may stand on its own. Once the tower is stood up, we will attach the necessary equipment for you to receive wireless internet connectivity to your home or business.