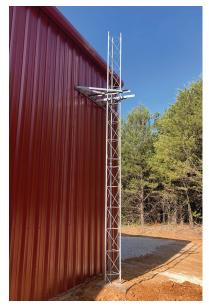

## **Nextlink Mini Towers**

Mini Towers are a great way to connect to Nextlink's Wireless Internet service when you need additional height for your antenna to have a clear line of sight to our tower.

Available heights starting at 40'

Minimally invasive concrete pad base

Bracketed and Stand Alone tower options available

Pricing starts at just \$1,999!

Financing available if you prefer to pay over time

Step 1: Build a Base

The average size of the concrete base will be 2'x2' but may vary slightly depending on the height of the tower. Once the base is built, the concrete will need to fully cure before we can come back and stand your tower.

Step 2: Stand the Tower

Depending on the height and location of your tower, it will either be bracketed to the side of an existing structure, or it may stand on its own. Once the tower is stood up, we will attach the necessary equipment for you to receive wireless internet connectivity to your home or business.